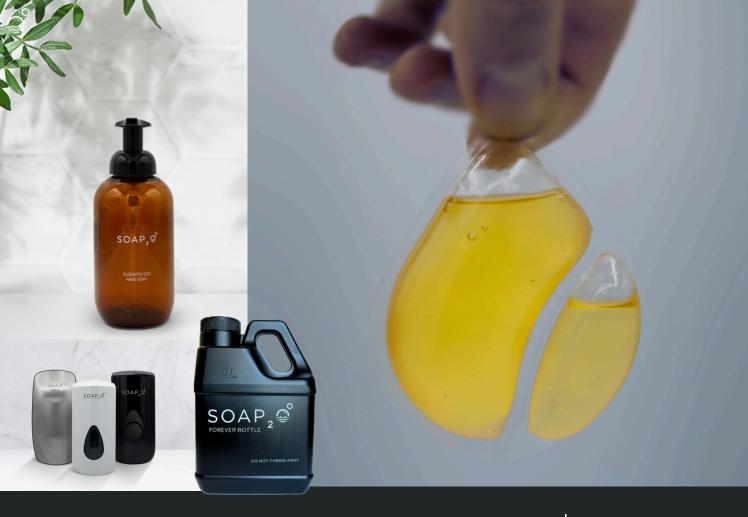

**Reduce weight** by up to 99%

**Reduce shelf space** by up to 92%

Our refillable hand soap and Forever bottles are made from recycled plastic.

Just 1 Foaming Super Hydropod makes 4 liters of foaming soap

2 Gel Super Hydropods = 4 liters of gel soap, body wash or shampoo