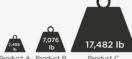

#### PLASTIC SAVED

per month compared to 3 competitor products

27,047 lbs

of plastic that = could be saved each month by switching to SOAP,O

20 grizzly bears per month

or 2 Space Shuttles per year!

1 pallet of SOAP<sub>O</sub> (7ft)