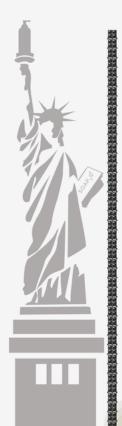

-305ft 294ft

> 42 stacked pallets of conventional soaps (294ft)

Height of Statue of Liberty (305ft)